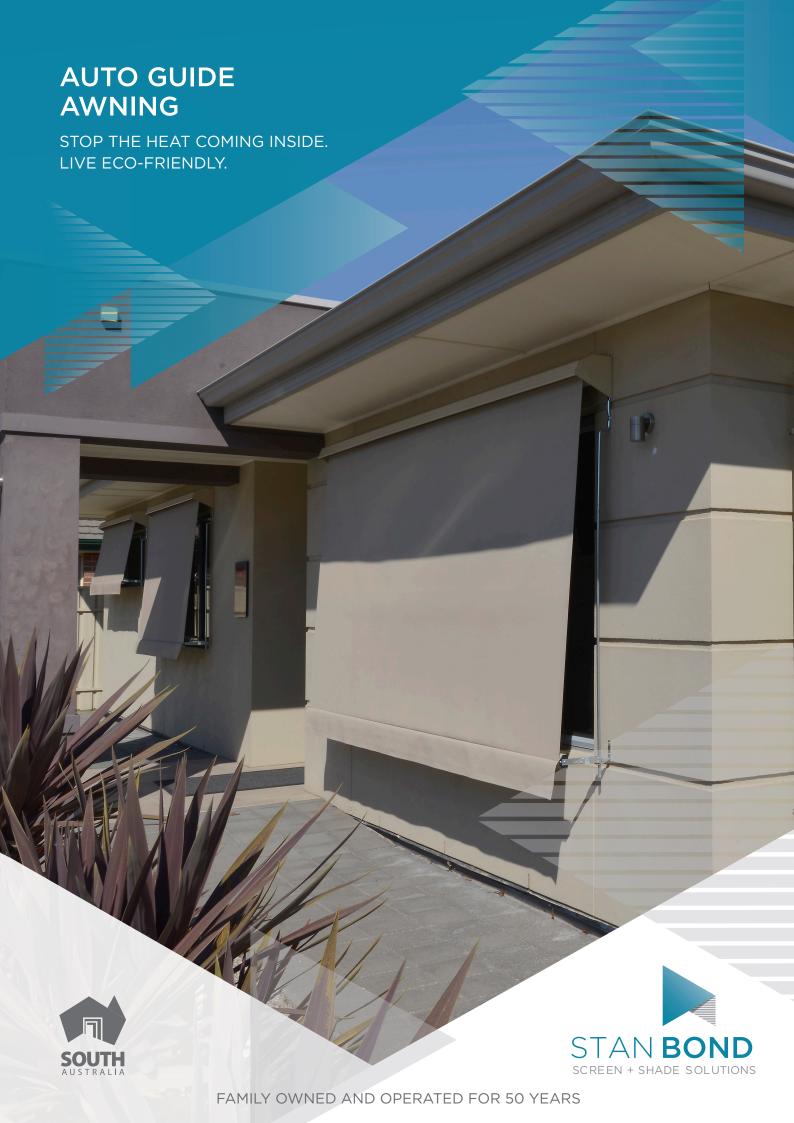

## LIVE NATURALLY. SAVE ON POWER BILLS.

The Australian sun, while beautiful, can be hard to control when temperatures rise. Enjoy it, with auto guide awnings.

The most popular and traditional awning choice, Auto-Guide Awnings are spring driven with guides running down the sides. Manually move the bottom bar to operate, stopping the awning at any position to maximise sun protection.

- ✓ Keep your home fresh year round open sides allow airflow.
- Easy control by hand or pull-stick.
- Style it up, with stainless steel components.
- Perfect for bay windows.
- ✓ Classic look, modern materials, made to last.