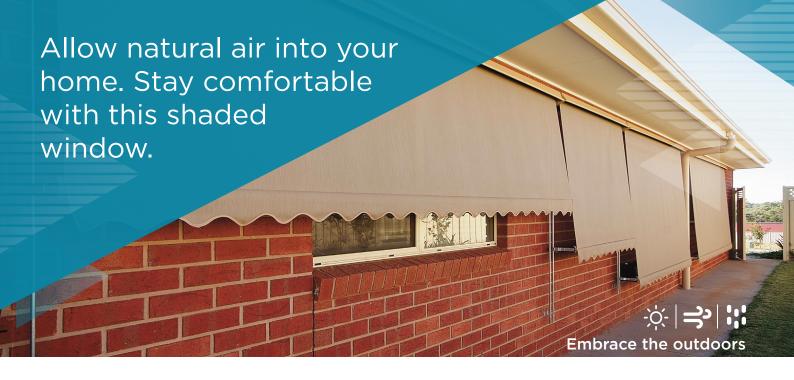

## LIVE NATURALLY. SAVE ON POWER BILLS.

The Australian sun, while beautiful, can be hard to control when temperatures rise. Enjoy it, with auto guide awnings.

The most popular and traditional awning choice, Auto-Guide Awnings are spring driven with guides running down the sides. Manually move the bottom bar to operate, stopping the awning at any position to maximise sun protection.

- ✓ Keep your home fresh year round open sides allow airflow.
- Easy control by hand or pull-stick.
- Style it up, with stainless steel components.
- Perfect for bay windows.
- ✓ Classic look, modern materials, made to last.