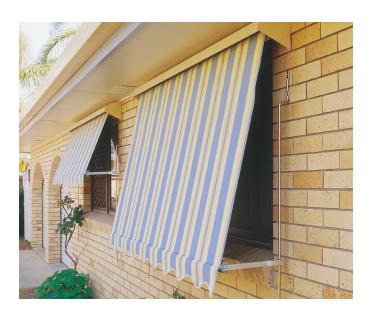

## CONTROL THAT MID-MORNING GLARE WITH YOUR AWNING OF CHOICE.

- Wide range of colours available for a traditional or modern look.
- Straight or scalloped edge.
- ▶ Mesh for light & view or canvas for UV & privacy.
- ▶ UV protection carpet and furniture friendly.
- Customise with scallop or straight flap features.
- ▶ Half-Enclosed hoods, powdercoated to suit.