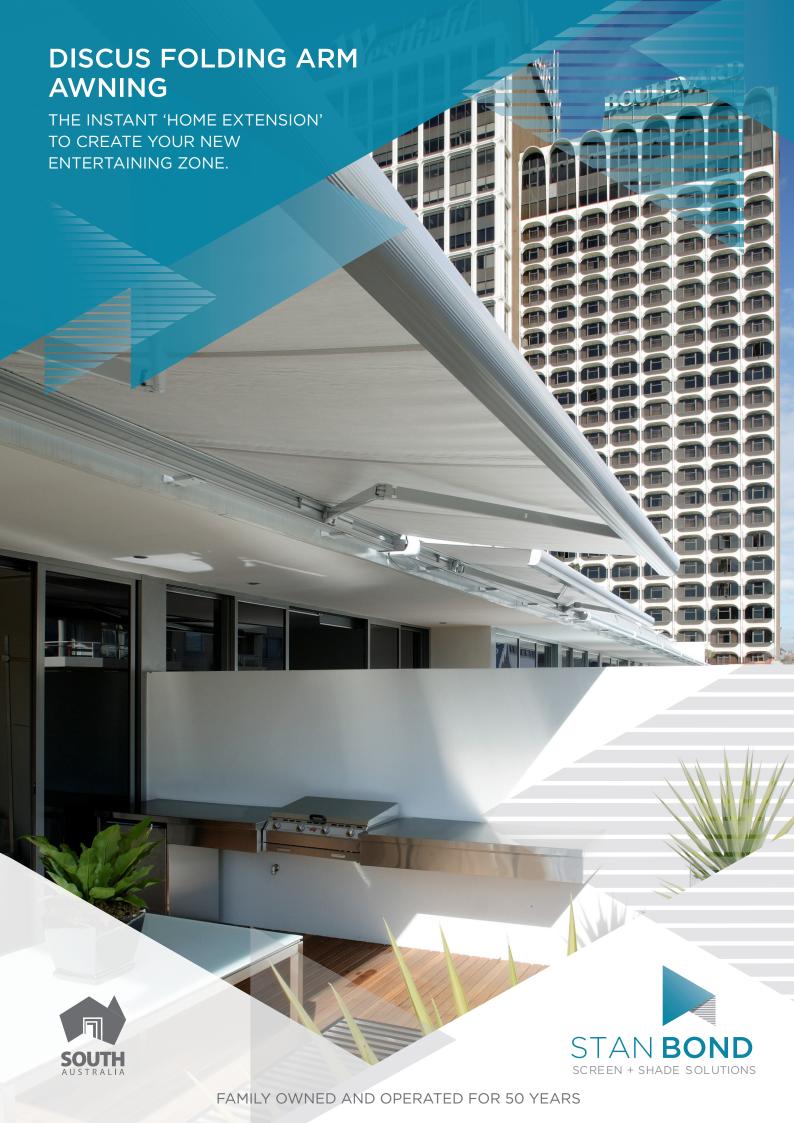

## RELAX OR HOST FRIENDS AND FAMILY WITH UNOBSTRUCTED GARDEN VIEWS

You've got the space - maximise it, with Discus Folding Arm Awnings. Achieve that year-round 'let's entertain' lifestyle with beautiful, comfortable views, from your fully retractable awning.

Aluxor creates high quality and reliable awnings, tailored specifically for Australian climates.

- ✓ Full cassette system.
- ✓ A single unit, up to a width of seven metres.
- Projection of up to four metres.
- ✓ Choose from 140 powdercoat colours.
- ✓ High-quality corrosion resistant design.
- ✓ Motion sensor for automatic retraction.