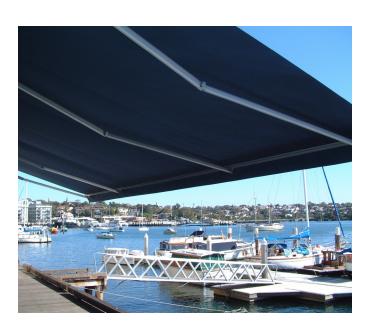

Aluxor creates high quality and reliable awnings, tailored specifically for Australian climates.

- ✓ Full cassette system.
- ✓ A single unit, up to a width of seven metres.
- Projection of up to four metres.
- ✓ Choose from 140 powdercoat colours.
- ✓ High-quality corrosion resistant design.
- ✓ Motion sensor for automatic retraction.