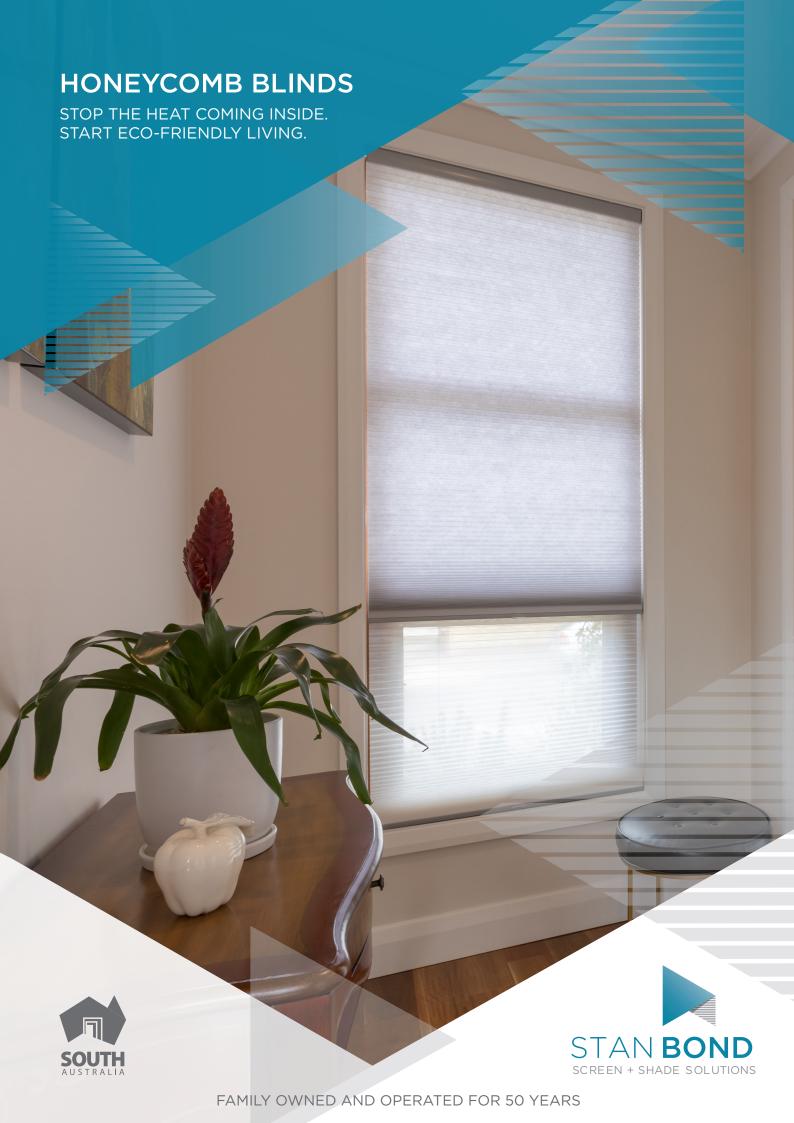

## PERFECT YOUR INDOOR TEMPERATURE, NO MATTER THE SEASON.

Stay comfortable during the day and sleep better at night, with the innovative, pleated Honeycomb Blinds' cell design.

Choose your look - there are various pleat sizes, transparencies and patterns to dress up your home's windows so every room has its own personality. Cleaning is easy, with fabric that bounces back fast.

Greener living, better insulation

Control light & reduce sound

Choose corded or cordless