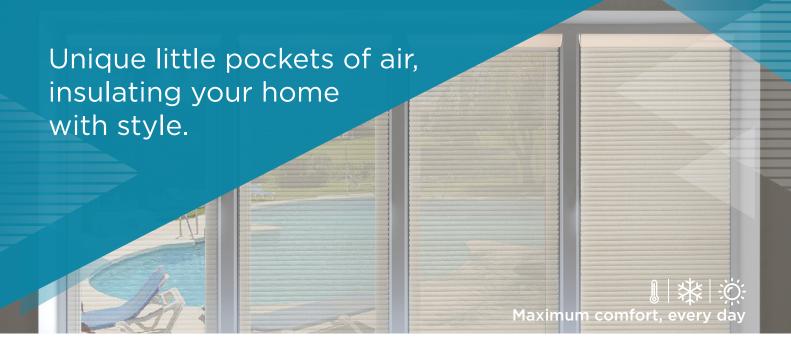

- Double the insulation benefits. Add a second cell.
- Reduce light gaps for uninterrupted sleeping.
- Made with soft, yet strong spun polyester.
- Optional opening systems: top to bottom or bottom to top.
- ✓ Twice the value with a two-in-one system: one headrail, two blinds.