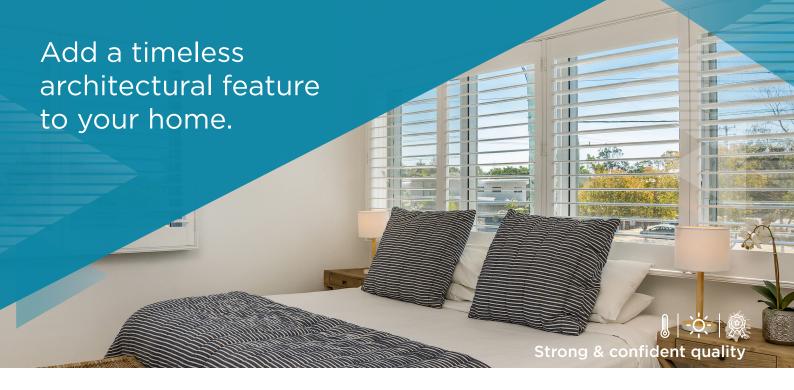

Maximise ventilation, maintain privacy

## POSITION YOUR SHUTTERS TO FILTER LIGHT AND PROVIDE COMFORTABLE PRIVACY.

- ▶ Basswood: A painted natural timber.
- Western Red Cedar: A classic stain, lacquered finish.
- ▶ PVC: Timeless, durable palette, budget-friendly.
- ▶ Aluminium: Stainless hardware, using silk paint.
- ► Centre or offset crossbars for great views.
- ▶ No cords or chains, child and pet safe.