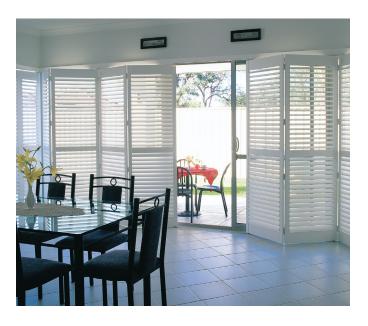

These shutters are perfect for windows, niches and cut-outs. Visible from the road, your neighbours will have window-envy.

- Aluminium: durable for indoors or outdoors.
- Basswood & cedar shutters: high-quality timber.
- PVC shutters: moisture resistant, perfect for wet areas.
- ✓ Hinged, fixed, sliding, bi-fold or stacking.
- ✓ Multiple blade sizes & colours available.