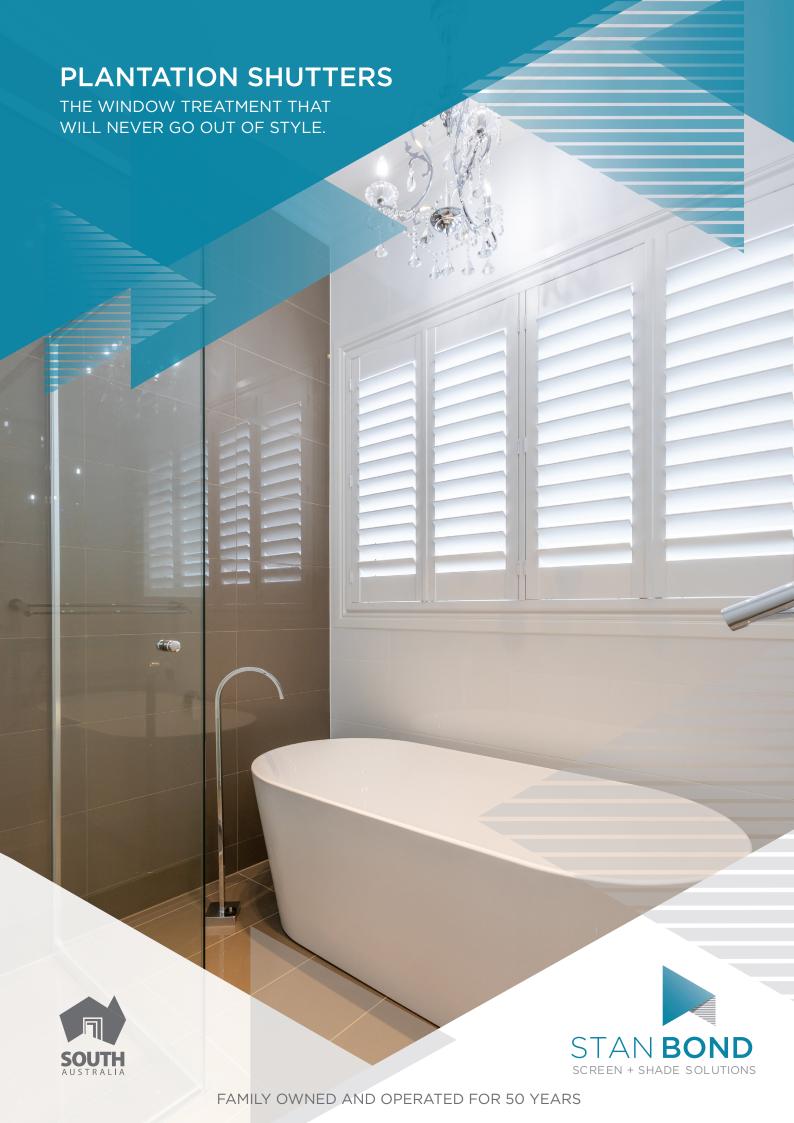

## SELF-EXPRESSION, THROUGH NEW SHUTTERS... FROM COASTAL CASUAL TO LUXURY.

Experience the true meaning of tranquility with your new Plantation Shutters. Open the blades for fresh-flowing air, or open the shutter for unobscured views.

## POSITION YOUR SHUTTERS TO FILTER LIGHT AND PROVIDE COMFORTABLE PRIVACY.

- ▶ Basswood: A painted natural timber.
- Western Red Cedar: A classic stain, lacquered finish.
- ▶ PVC: Timeless, durable palette, budget-friendly.
- ▶ Aluminium: Stainless hardware, using silk paint.
- ► Centre or offset crossbars for great views.
- ▶ No cords or chains, child and pet safe.