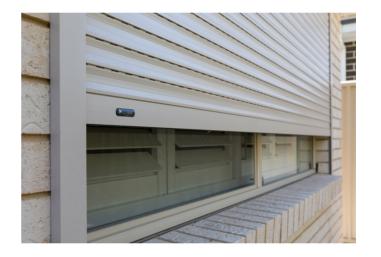

Reduce up to 90% of heat entering in summer and up to 70% of heat escaping in winter.

- Reduce electricity bills, live more self-sufficiently.
- Deter intruders and prevent break-ins.
- No heavy lifting required, control from inside.
- Polyurethane filled slats.
- ✓ Larger curved slat profile with less joins.
- Aluminium axle no corrosion.

## HAND PULL, WINCH BOX OR MOTORISED OPERATION.

- ► The ultimate window protection for every home and season.
- ▶ Optional heavy duty 55mm slats for extra strength, warp-resistant.
- ▶ Upgrade to motorised to control multiple shutters at once.
- ▶ Over a dozen colours, choose your favourite.
- ▶ Add feature stripes for extra style.
- ► Slats coated with anti-abrasive polyamide epoxy paint.