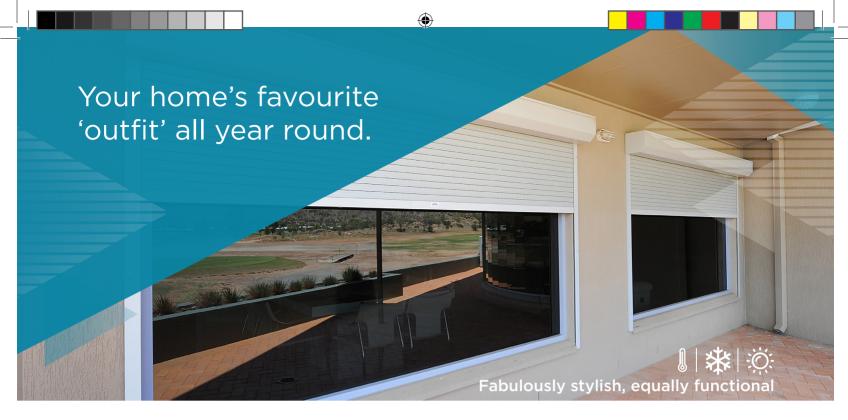

## THE ROLLER SHUTTER THAT DOES IT ALL, A COMPREHENSIVE SOLUTION.

Roller shutters don't just block out sunlight. They increase privacy, decrease noise, protect from heat and cold, shield from bushfires and make your home greener. Control ventilation and light by stopping the roller shutter at any height.

Reduce up to 90% of heat entering in summer and up to 70% of heat escaping in winter.

- Reduce electricity bills, live more self-sufficiently.
- Deter intruders and prevent break-ins.
- No heavy lifting required, control from inside.
- Polyurethane filled slats.
- ✓ Larger curved slat profile with less joins.
- Aluminium axle no corrosion.