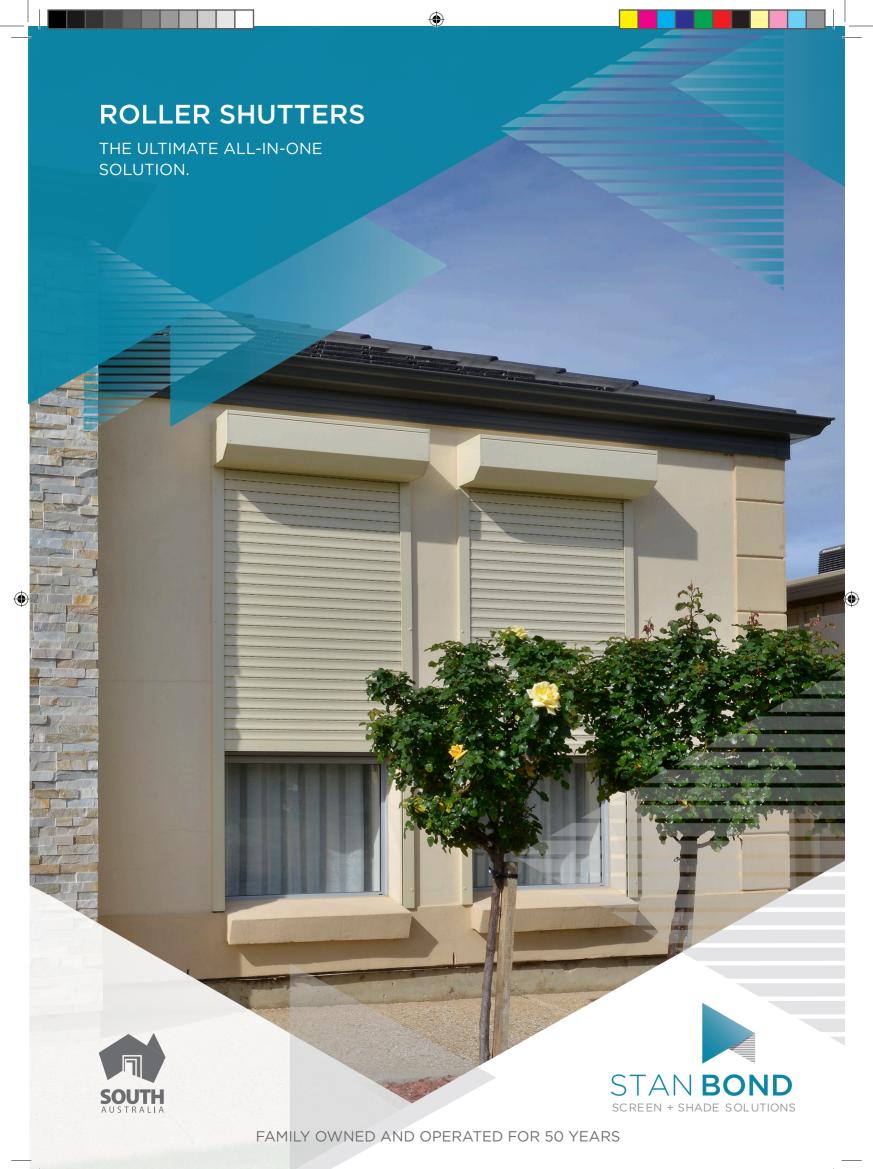

## THE ROLLER SHUTTER THAT DOES IT ALL, A COMPREHENSIVE SOLUTION.

Roller shutters don't just block out sunlight. They increase privacy, decrease noise, protect from heat and cold, shield from bushfires and make your home greener. Control ventilation and light by stopping the roller shutter at any height.

Reduce up to 90% of heat entering in summer and up to 70% of heat escaping in winter.

- Reduce electricity bills, live more self-sufficiently.
- Deter intruders and prevent break-ins.
- No heavy lifting required, control from inside.
- Polyurethane filled slats.
- ✓ Larger curved slat profile with less joins.
- Aluminium axle no corrosion.

## HAND PULL, WINCH BOX OR MOTORISED OPERATION.

- ► The ultimate window protection for every home and season.
- ▶ Optional heavy duty 55mm slats for extra strength, warp-resistant.
- ▶ Upgrade to motorised to control multiple shutters at once.
- ▶ Over a dozen colours, choose your favourite.
- ▶ Add feature stripes for extra style.
- ► Slats coated with anti-abrasive polyamide epoxy paint.