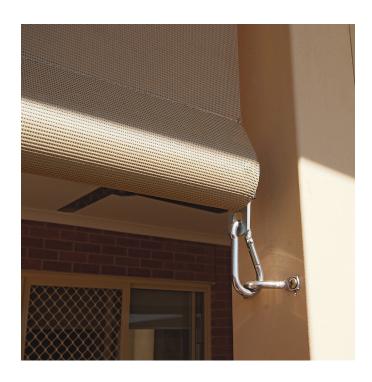

The Café Blind, does it all. Whether it's Straight Drop or Zip Roll-Up Blinds, they are the perfect addition to enhance your outdoor space.

- Straight drops: for windows, balconies & hang-outs.
- Zip roll-ups: for verandahs & pergolas.
- Straight drop strap or clip & optional hood.
- Add bottom flaps for additional protection.
- Optional doorway zip for Roll-Up Blind.

## MAXIMISE COMFORT & PEACE OF MIND.

- Straight drop? Manual spring or crank control.
- Add a pulley kit to Roll-Up. Tie up with cleats.
- Favourite Clear or tinted PVC or mesh.
- Acrylic or canvas options for Straight Drop.
- Match your home's style & personality.
- Sunlight by day, privacy by night.