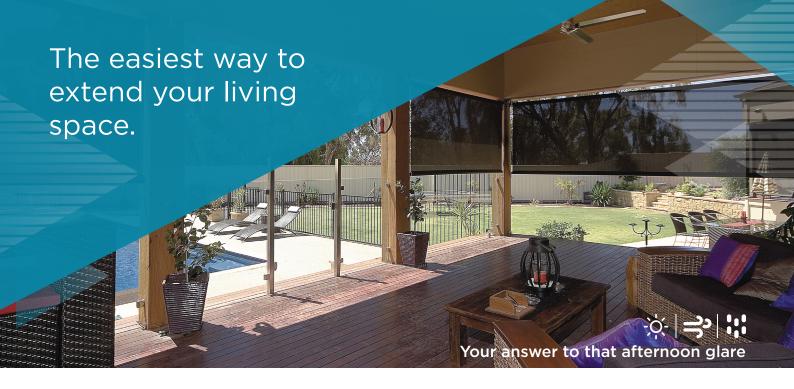

## RAISES & LOWERS, COMPLETELY WITH EASE.

One blind can create endless moods. Raise it to let the peaceful outdoor vibes relax you. Then, lower them to embrace that private, cosy mood and dissolve any Wintery woes.

The Café Blind, does it all. Whether it's Straight Drop or Zip Roll-Up Blinds, they are the perfect addition to enhance your outdoor space.

- Straight drops: for windows, balconies & hang-outs.
- Zip roll-ups: for verandahs & pergolas.
- Straight drop strap or clip & optional hood.
- Add bottom flaps for additional protection.
- Optional doorway zip for Roll-Up Blind.