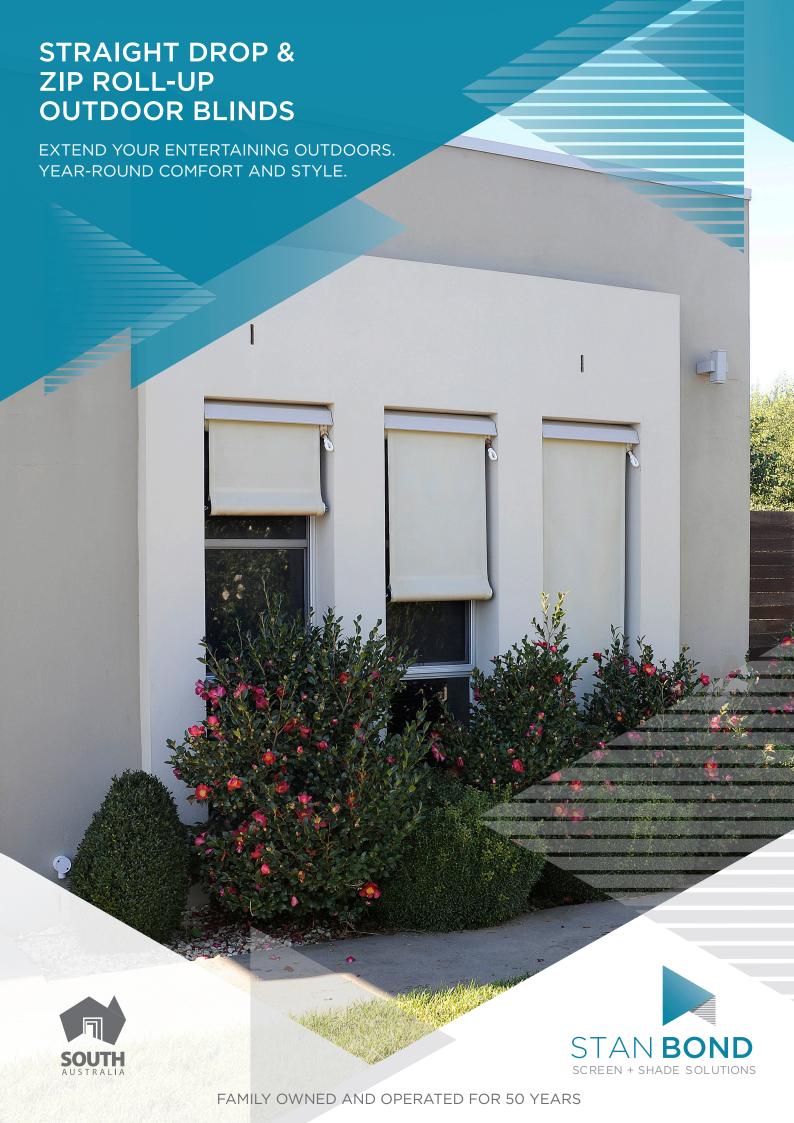

The Café Blind, does it all. Whether it's Straight Drop or Zip Roll-Up Blinds, they are the perfect addition to enhance your outdoor space.

- Straight drops: for windows, balconies & hang-outs.
- Zip roll-ups: for verandahs & pergolas.
- Straight drop strap or clip & optional hood.
- Add bottom flaps for additional protection.
- Optional doorway zip for Roll-Up Blind.