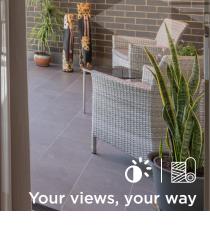

## THE BEAUTY OF A SHEER CURTAIN, WITH THE PRACTICALITY OF A VERTICAL BLIND.

With the style of a sheer curtain plus a sleek integrated blockout blade, control the light and warmth entering your home. Treat yourself to daily garden views, then switch to privacy at night with the twist of a wand or cord.

This design offers a soft look, mounted on silky smooth tracking, it's the ideal addition to any window.

- Fits seamlessly over doors.
- Sleek design adds style to an interior.
- Slimline track with clean lines.
- ☑ Tailored to suit any stacking configuration.
- Choice of 5 neutral colours.
- ✓ Patented design.