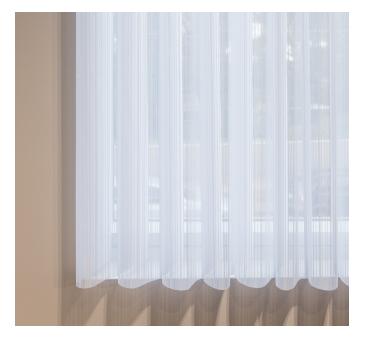

## THE BEAUTY OF A SHEER CURTAIN, WITH THE PRACTICALITY OF A VERTICAL BLIND.

With the style of a sheer curtain plus a sleek integrated blockout blade, control the light and warmth entering your home. Treat yourself to daily garden views, then switch to privacy at night with the twist of a wand or cord.

This design offers a soft look, mounted on silky smooth tracking, it's the ideal addition to any window.

- Fits seamlessly over doors.
- Sleek design adds style to an interior.
- Slimline track with clean lines.
- ☑ Tailored to suit any stacking configuration.
- Choice of 5 neutral colours.
- ✓ Patented design.

## CHOOSE YOUR OPERATION: SIMPLE WAND OR TRADITIONAL CORD.

- A unique curtain / blind combination.
- ▶ No joins, seams or hems seamless & sleek.
- Quick twist of a wand or pull of a cord.
- ▶ Long vertical lines open up the room.
- Blockout blades increase privacy.
- All-in-one product for ultimate light control.