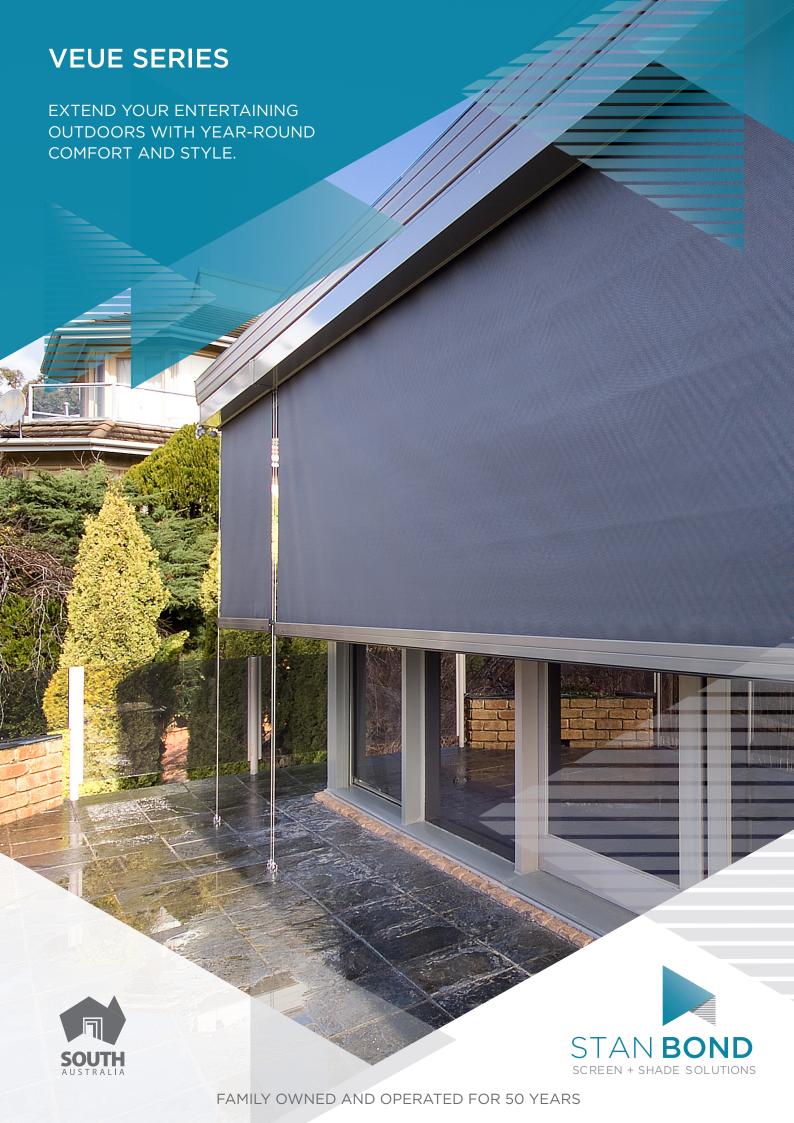

## THE BLINDS THAT HAVE IT ALL: LOOKS AND INTELLECT.

The Veue Series Blinds embody a modern, yet minimalistic design. Known as the modern version of a traditional outdoor straight drop blind, the Veue Series is available as a standard Straight Drop or with side Wire Guides. Created with innovative cutting and welding to make a simple, sleek shading solution

- ✓ Manufactured in South Australia by locals.
- Internationally recognised designer.
- Create entertaining spaces under Verandahs, Patios or Balconies.
- Get natural airflow quickly, no side channels.
- Use on windows for a modern heat and light solution.