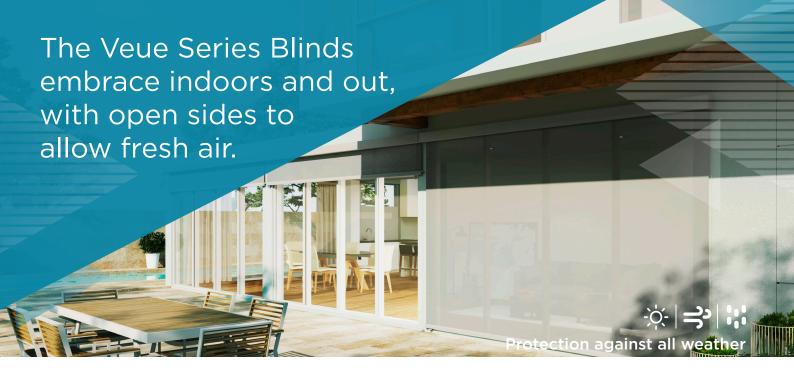

## THE BLINDS THAT HAVE IT ALL: LOOKS AND INTELLECT.

The Veue Series Blinds embody a modern, yet minimalistic design. Known as the modern version of a traditional outdoor straight drop blind, the Veue Series is available as a standard Straight Drop or with side Wire Guides. Created with innovative cutting and welding to make a simple, sleek shading solution

- ✓ Manufactured in South Australia by locals.
- Internationally recognised designer.
- Create entertaining spaces under Verandahs, Patios or Balconies.
- Get natural airflow quickly, no side channels.
- Use on windows for a modern heat and light solution.