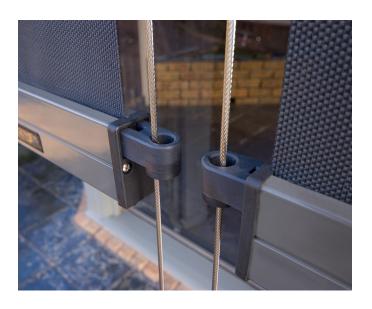

## TAILORED FOR YOU, CHOOSE FABRIC & FINISHES TO CUSTOMISE YOUR SPACE.

- ▶ Straight Drop: Clips at base with crank or spring operation.
- Wire Guide: No clips, control by crank or motor.
- ▶ Variety of fabrics: PVC, Mesh, Acrylic or Canvas.
- Optional Zipscreen square pelmet for sleek integration.
- ► Contemporary finishes from a quality designer.
- Strong & lightweight componentry for ease of use.