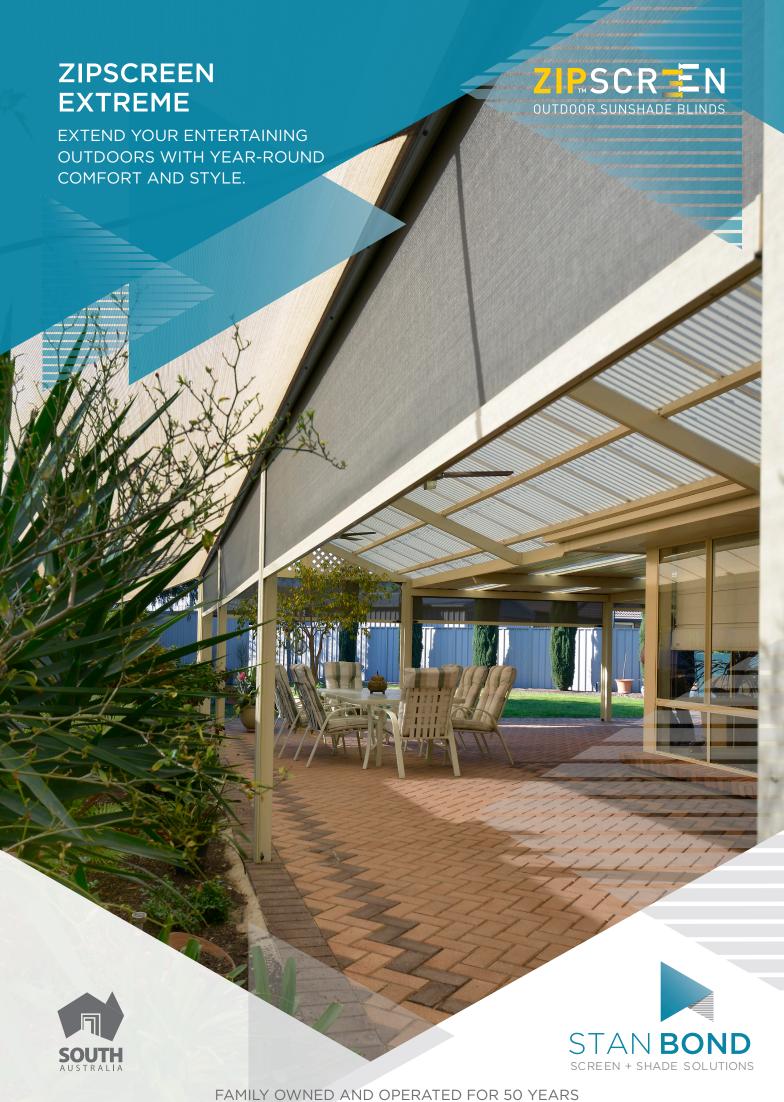

## ADD A BIG ENTERTAINING ROOM TO YOUR BACKYARD SANCTUARY.

With Zipscreen Extreme, create a year-round retreat that's protected from sun, weather and insects. It's the space that brings your family and friends together. You'll never want to leave your new outdoor retreat.

Your outdoors become your indoors with one touch from a remote or your Smartphone.

- Max 35m² span, 7m width, 5m drop.
- ✓ Easy to use remote control.
- Sleek, stylish & strong. A minimalist's dream.
- Stainless steel & zinc-plated componentry.
- For outdoor patios, of all sizes.