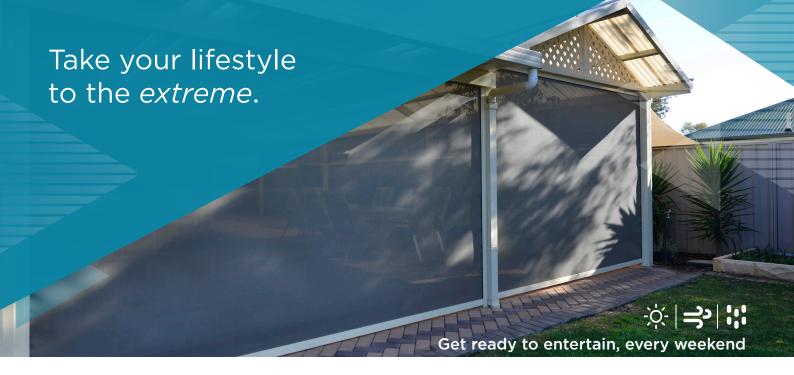

Your outdoors become your indoors with one touch from a remote or your Smartphone.

- Max 35m² span, 7m width, 5m drop.
- ✓ Easy to use remote control.
- Sleek, stylish & strong. A minimalist's dream.
- Stainless steel & zinc-plated componentry.
- For outdoor patios, of all sizes.