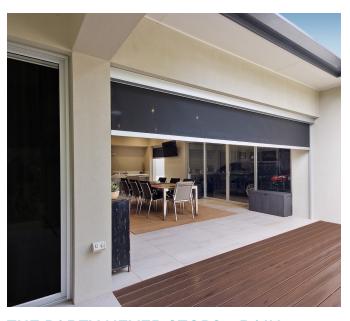

## THE PARTY NEVER STOPS... RAIN, HAIL OR SHINE.

- ► Fabric sits inside channel.
- ▶ No gaps for maximum comfort.
- ► Z-lock technology and top reducers keeping fabric flatter.
- ▶ Powdercoated with Dulux colours. Made to match.
- Less glare, heat & light with woven mesh.
- Reduces the need for multiple blinds or extra posts.