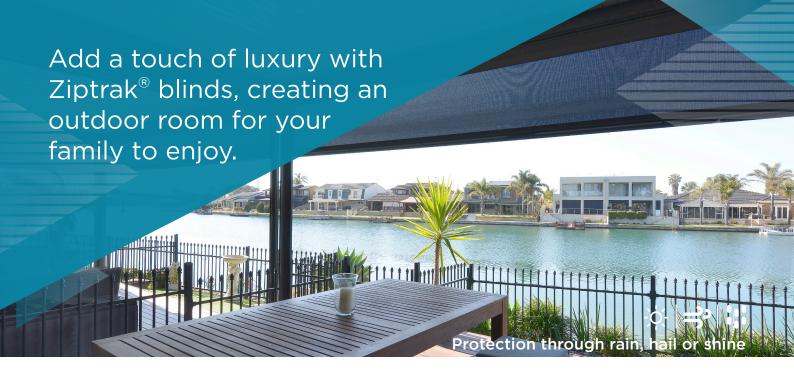

Make the most of our beautiful climate with your new private entertaining space. Ziptrak<sup>®</sup> is a discreet solution to help you live comfortably outdoors all year round.

- ✓ Manufactured in South Australia by locals.
- Custom-made & installed with expertise.
- Crafted with durable materials.
- A stylish option to cover windows.
- Lockable set to your perfect height.

## NO ZIPS, CORDS, WIRES OR ROPES FOR A SEAMLESS FINISH.

- Optional wrap-around pelmet to protect the top tube.
- ▶ Track-guided for strength and comfortable outdoor entertaining.
- ▶ Maximise views with PVC or sunscreen mesh.
- ► Centre lock release for quick use.
- ▶ Upgrade to motorised for convenience at your fingertips.
- Optional heavy duty componentry, spans up to six metres wide.