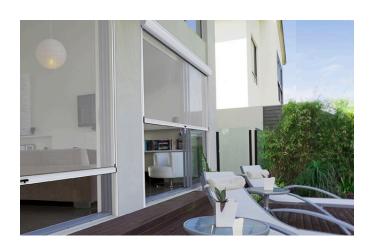

## NO ZIPS, CORDS, WIRES OR ROPES FOR A SEAMLESS FINISH.

- Optional wrap-around pelmet to protect the top tube.
- ▶ Track-guided for strength and comfortable outdoor entertaining.
- ▶ Maximise views with PVC or sunscreen mesh.
- ► Centre lock release for quick use.
- ▶ Upgrade to motorised for convenience at your fingertips.
- Optional heavy duty componentry, spans up to six metres wide.